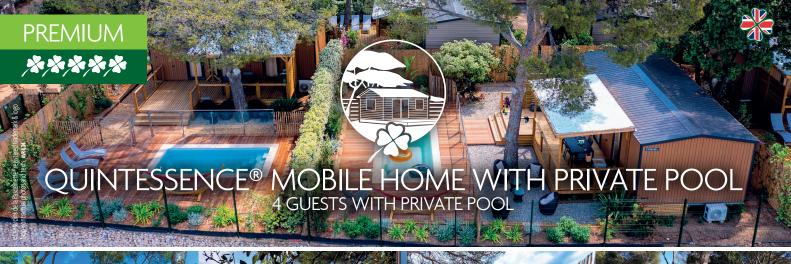

## THE MOBILE HOME YOU'VE BEEN DREAMING OF!

Our "Quintessence" mobile homes offers all the comfort of Premium accommodation complete with a private, heated pool. You will love the view over the pool and surrounding vines from your wooden terrace. Our vast, 2,000m<sup>2</sup> water park and all other campsite amenities are at your disposal too.

## TWO OUTDOOR TERRACES WITH PRIVATE POOL

One large, semi-covered built-in terrace with a dining area (table, chairs and gas plancha grill), plus a second, garden-level terrace with sun loungers, a hammock and garden furniture perfect for an aperitif overlooking the vines and your private pool.