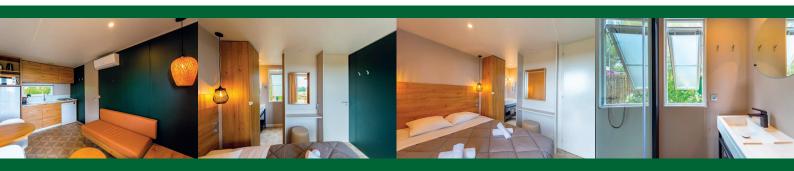

## A UNIQUE DESIGN

Featuring a two-sided roof and pretty, chestnut-coloured cladding, this mobile home comprises:

- 1 master bedroom with gueen-size bed (160x200cm) Beds made on arrival
- 1 bedroom with 2 single beds (80x190cm) Beds made on arrival
- 1 fitted kitchen with table and chairs
- 2 bathrooms with XXL showers and 2 toilets

## PREMIUM AMENITIES & SERVICES

- Two **FREE** wifi connections
- Pod coffee machine, electric kettle, toaster
- FREE end-of-stay cleaning + late departure
- Bed & bath linen, pillows and duvets **PROVIDED**
- FREE baby kit (please book ahead): high chair, folding cot with a real mattress
- + mattress cover