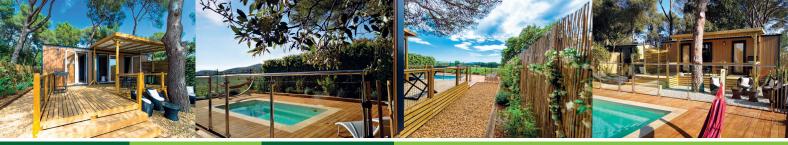

## TWO OUTDOOR TERRACES WITH PRIVATE POOL

One large, semi-covered built-in terrace with a dining area (table, chairs and gas plancha grill), plus a second, garden-level terrace with sun loungers, a hammock and garden furniture perfect for an aperitif overlooking the vines and your private pool.

Mobile home size: 33.20m<sup>2</sup> Terrace: 20m2 including 12m2 covered Pool area: 62m<sup>2</sup> Pool size: 4.54m x 2.20m - Depth: 1.42m Water height: 1.32m