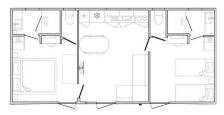

**AVERAGE PLOT SIZE** 190M<sup>2</sup>

2 BEDROOMS 2 BATHROOMS 2 TOILETS

## A UNIQUE DESIGN

Featuring a two-sided roof and pretty, chestnut-coloured cladding, this mobile home comprises:

- 1 master bedroom with gueen-size bed (160x200cm) Beds made on arrival
- 1 bedroom with 2 single beds (80x190cm) Beds made on arrival
- 1 fitted kitchen with table and chairs
- 2 bathrooms with XXL showers and 2 toilets