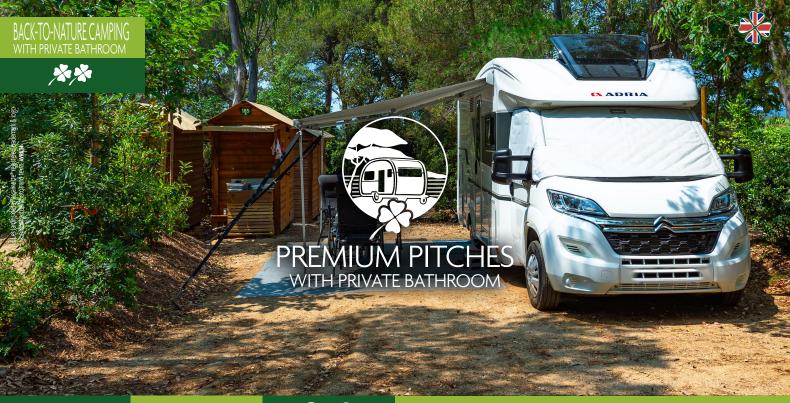

# PREMIUM VIP CARAVAN PITCHES

Already a one-of-a-kind campsite in the Var area thanks to its very spacious pitches (95m<sup>2</sup> on average!), our eco-friendly nature campsite is now offering a series of new caravan pitches, each fitted with their own private bathroom cabin.

Featuring a private bathroom cabin with shower unit, washbasin with mirror, toilet, outdoor stainless-steel sink, draining board and 100-litre water tank, these pitches promise campers a tranquil and fully-independent camping break. Manufactured by a French firm using eco-friendly wood, our private bathroom cabins blend perfectly into the environment and promise unbeatable camping comfort.