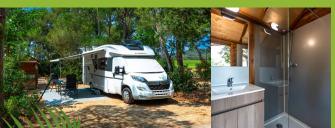

Featuring a private bathroom cabin with shower unit, washbasin with mirror, toilet, outdoor stainless-steel sink, draining board and 100-litre water tank, these pitches promise campers a tranquil and fully-independent camping break. Manufactured by a French firm using eco-friendly wood, our private bathroom cabins blend perfectly into the environment and promise unbeatable camping comfort.

#### **EACH PITCH COMPRISES:**

- 1 wooden bathroom cabin with 1 sink, 1 shower, 1 toilet
- + 1 stainless-steel outdoor sink.
- 1 more or less shaded, demarcated area
- 1 x 10A electric socket.

  Please being a P17 adapter
- Optional second tent free of charge
- Washing line loan (according to availability)