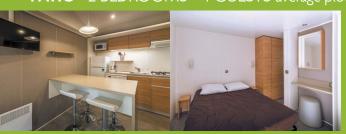

#### **ACCOMMODATION COMPRISING:**

- 1 fitted kitchen with kitchen bar and stools, or table and chairs
- 2 bathrooms and 2 toilets

Mobile home average size: 33.20m² Ferrace size: 33.97m²

The floor plan may differ according to the model,

### **ACCOMMODATION COMPRISING:**

- 1 bedroom with double bed (140x190cm)
- 1 bedroom with 2 single beds (80x190cm)
- 1 fitted kitchen with table and chairs
- 2 bathrooms and 2 toilets (one separate)
- 2 terraces
- 1 gas plancha grill and sun loungers
- Washing machine