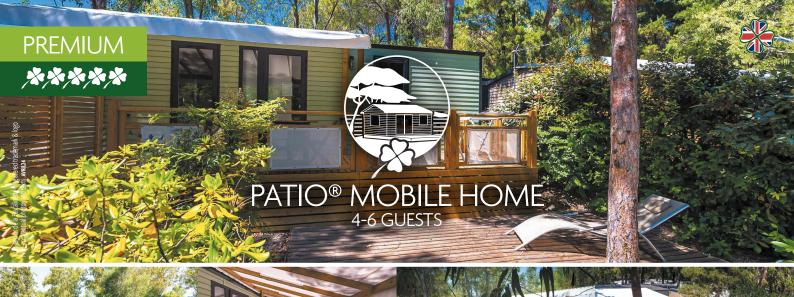

# LUXURY AT CAMPING PRICES

Our "Patio®" mobile homes are spacious and air-conditioned. Featuring two bathrooms, they offer ideal comfort and practicality if you're travelling with several couples or older children. Their two terraces nestling in luxuriant vegetation - one with table and chairs built into the mobile home, and one garden-level with sun loungers - promise ultimate relaxation.

## PATIO® 2 BEDROOMS - 4 GUESTS average plot size 150m<sup>2</sup>

## PATIO® 3 BEDROOMS - 6 GUESTS average plot size 160m<sup>2</sup>