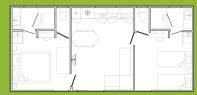

#### **ACCOMMODATION COMPRISING:**

- 1 fitted kitchen with kitchen bar and stools, or table and chairs
- 2 bathrooms and 2 toilets

Mobile home average size: 33.20m² Ferrace size: 33.97m²

The floor plan may differ according to the model,

### **ACCOMMODATION COMPRISING:**

- 1 bedroom with double bed (140x190cm)
- 1 bedroom with 2 single beds (80x190cm)
- 1 fitted kitchen with table and chairs
- 2 bathrooms and 2 toilets (one separate)
- 2 terraces
- 1 gas plancha grill and sun loungers
- Washing machine