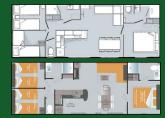

## PATIO® 3 BEDROOMS - 6 GUESTS average plot size 160m<sup>2</sup>

### **ACCOMMODATION COMPRISING:**

- 1 bedroom with double bed (140x190cm)
- 1 bedroom with 2 single beds (80x190cm)
- 1 fitted kitchen with table and chairs
- 2 bathrooms and 2 toilets (one separate)
- 2 terraces
- 1 gas plancha grill and sun loungers
- Washing machine

Mobile home average size: 40m<sup>2</sup> Terrace size: 20m<sup>2</sup> including 15m<sup>2</sup> covered