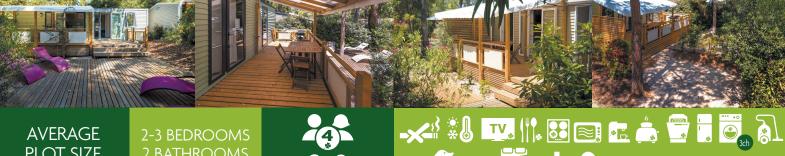

**PLOT SIZE** 150M<sup>2</sup> - 160M<sup>2</sup> 2 BATHROOMS 2 TOILETS

# LUXURY AT CAMPING PRICES

Our "Patio®" mobile homes are spacious and air-conditioned. Featuring two bathrooms, they offer ideal comfort and practicality if you're travelling with several couples or older children. Their two terraces nestling in luxuriant vegetation - one with table and chairs built into the mobile home, and one garden-level with sun loungers - promise ultimate relaxation.

#### **ACCOMMODATION COMPRISING:**

- 1 fitted kitchen with kitchen bar and stools, or table and chairs
- 2 bathrooms and 2 toilets

Mobile home average size: 33.20m² Ferrace size: 33.97m²

The floor plan may differ according to the model,

### **ACCOMMODATION COMPRISING:**

- 1 bedroom with double bed (140x190cm)
- 1 bedroom with 2 single beds (80x190cm)
- 1 fitted kitchen with table and chairs
- 2 bathrooms and 2 toilets (one separate)
- 2 terraces
- 1 gas plancha grill and sun loungers
- Washing machine