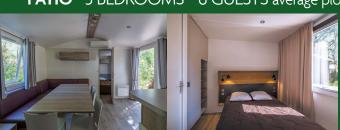

## PATIO® 3 BEDROOMS - 6 GUESTS average plot size 160m<sup>2</sup>

### **ACCOMMODATION COMPRISING:**

- 1 bedroom with double bed (140x190cm)
- 1 bedroom with 2 single beds (80x190cm)
- 1 fitted kitchen with table and chairs
- 2 bathrooms and 2 toilets (one separate)
- 2 terraces
- 1 gas plancha grill and sun loungers
- Washing machine

Mobile home average size: 40m<sup>2</sup> Terrace size: 20m<sup>2</sup> including 15m<sup>2</sup> covered